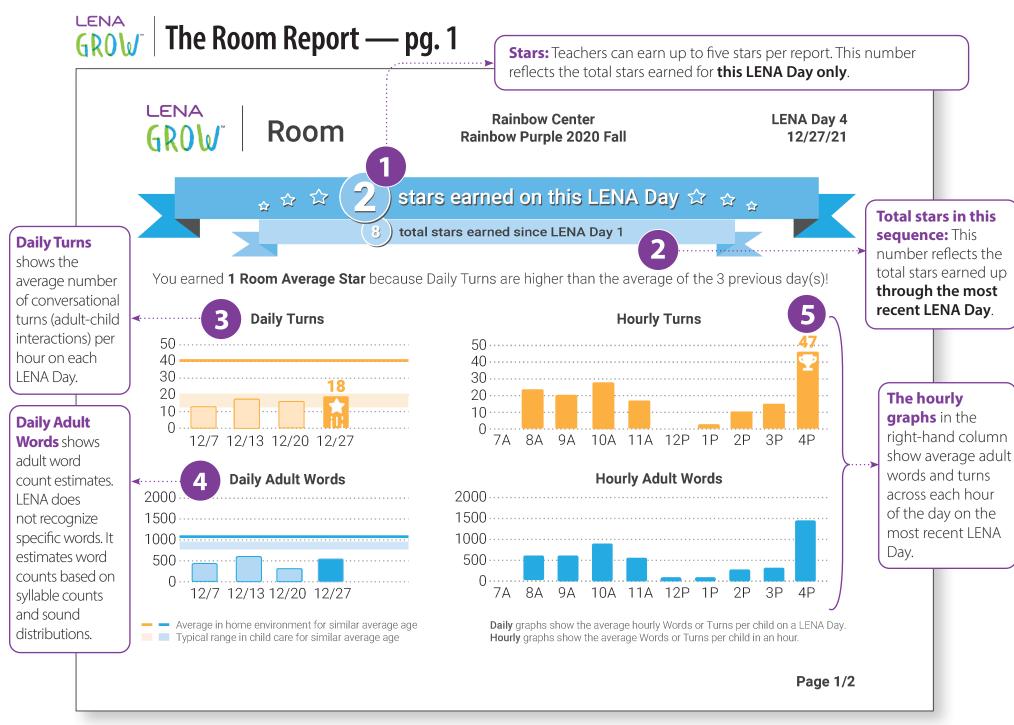

## The Room Report — pg. 2



## GROW The Child Report

expressed by the child, indicating

opportunities for adult engagement.





## **GROW** | The Celebration Report

**Aggregated reporting:** This report can be generated at the room, site, or account level to show impact and celebrate success. This example celebrates a whole county's use of LENA Grow!

LENA Celebration Report | Rainbow County

9/7/2021 - 6/3/2022

🜣 We completed LENA Grow! 🌣 🛕







Note:

Total stars



for Room Average Conversational Turns

133 **Stars** 



In 14 room(s), a total of 95 children experienced...

• Conversational Turns are back-

and-forth exchanges between

• Interaction Stars are earned

when rooms meet a specific

benchmark level of interaction for

adults and children.

all children.

5,082,6