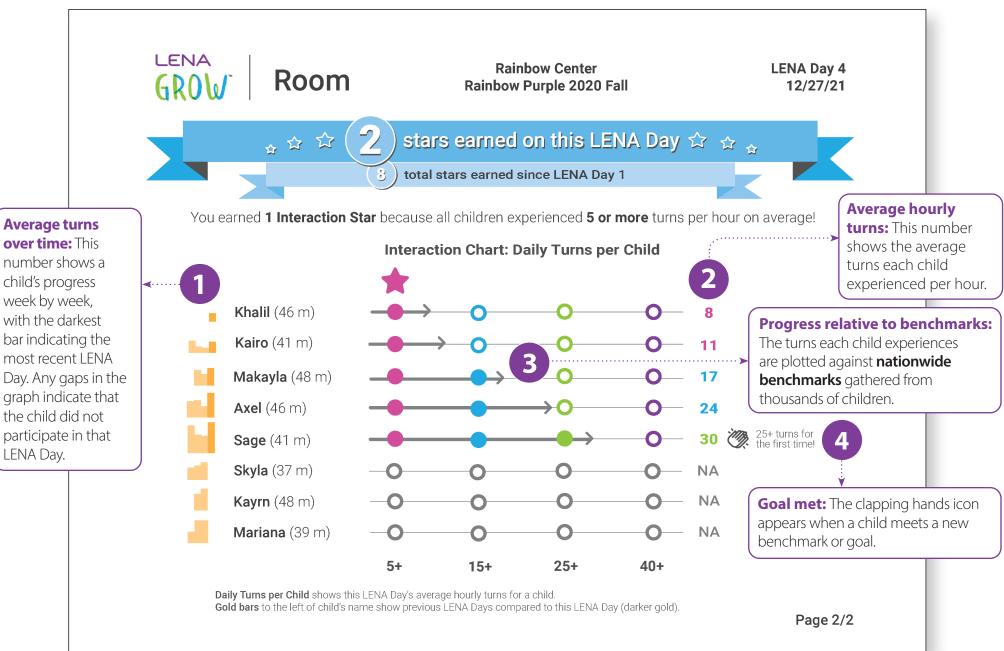

## GROW The Child Report

expressed by the child, indicating

opportunities for adult engagement.