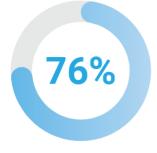

155,4475

in 144 LENA Days from 9/7/2021 - 6/3/2022

By the end of the program...

of children were experiencing 15 or more turns per hour

By the end of the program...

of children were experiencing 5 or more turns per hour

**End of program** benchmarks:

The percent of children experiencing a benchmark level of turns by the end of the program.

**Totals:** The sum total of stars, words, and turns across all rooms, celebrating the magnitude of your LENA Grow implementation.